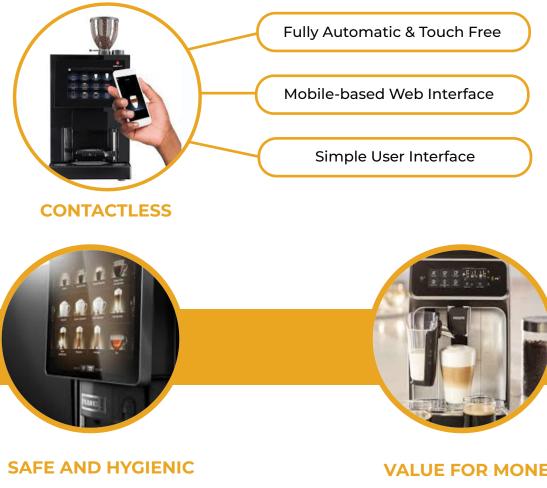

### **Contactless Vending** Solutions

#### Workplace Food Solutions As Per The New Normal

We bring best-in-class processes to support our vending solution, in association with our vendor partners, enabled by effective digital technology.

#### VALUE FOR MONEY

- Energy saving mode built-in machine
- Cost saving in every per cup