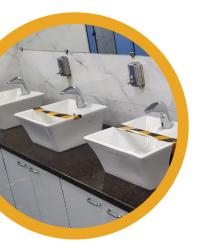

#### **Renovation of Washrooms**

We renovated two washrooms at one of our client sites in Mumbai. Following are the details:

LADIES WASHROOM: 5 lavatory, 5 washbasin, one cupboard, complete floors, side wall, false ceiling & lights were replaced. Total area covered- 1100 sq.ft

**GENTS WASHROOM:** 4 lavatory, 3 urinals, 4 basin, complete floor, side walls, false ceiling & lights were replaced. Total area covered- 1200 sq. Ft.

#### **Contactless Tap Modification**

Modifying the manual hand tap in washbasin to a foot pedal operated tap.