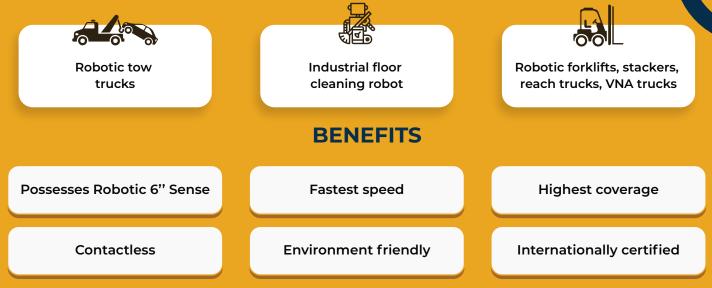

#### **Robotic Tool- Based Services**

We offer robotic vacuum cleaners that are convenient to use with enhanced safety and security. There is a real time tracking with live feed through the built-in cameras for better accountability and transparency in work.

#### **5 LEVEL SAFETY MECHANISM**

India's 1st IoT Enabled Lawn Mowing Robot

#### Other Robotic machines that we use are