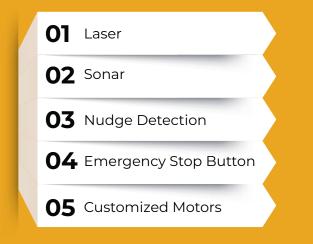

#### **Robotic Tool- Based Services**

We offer robotic vacuum cleaners that are convenient to use with enhanced safety and security. There is a real time tracking with live feed through the built-in cameras for better accountability and transparency in work.

#### **5 LEVEL SAFETY MECHANISM**

India's 1st IoT Enabled Lawn Mowing Robot

#### Other Robotic machines that we use are