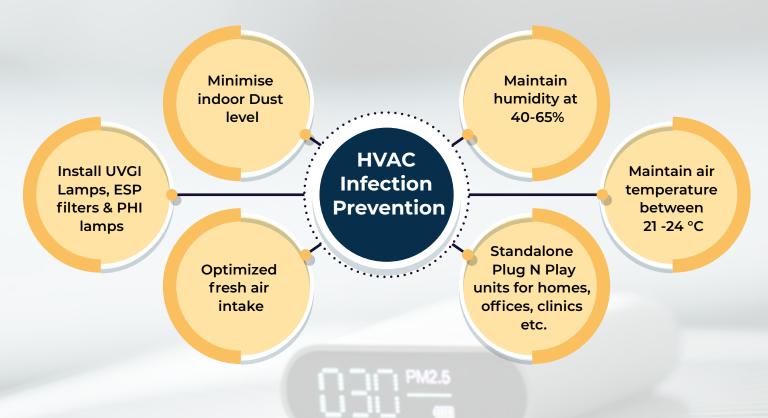

#### **Indoor Air Quality**

Our team of experts are trained in carrying out Indoor air quality (also called "indoor environmental quality") test to identify the content of unwanted gases indoor such as carbon dioxide (co2), bacteria & molds, volatile organic compounds and humidity and offer optimized solutions like:

#### Indoor Environment Disinfection Methodologies

Photo Hydro-Ionization technology (PHI) treatment

Easy to install in existing FCU, AHU, TFA, Ductabl **Reduced air pollutants** 

Standalone Plug N Play units for homes, offices, clinics etc.