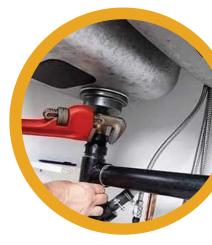

**Plumbing & Carpentry:** Professional plumbing and carpentry services for maintenance, repairs, and installations to maintain functional and aesthetic standards.

**Elevators & Escalators:** Maintenance and repair services to ensure the safety and efficiency of elevators and escalators in buildings.