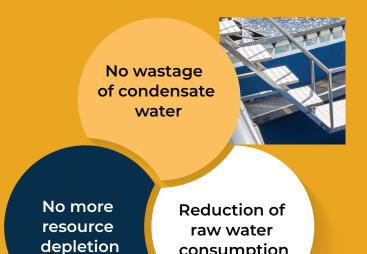

#### Water Management:

Our team of experts assess existing water consumption and requirement of the facility, identify gaps of water wastage, identify location of water consumption measurement and thereafter suggest ways to optimize water consumption.

#### Insight:

Managed water conservation project for 2 million sq.ft. built up area