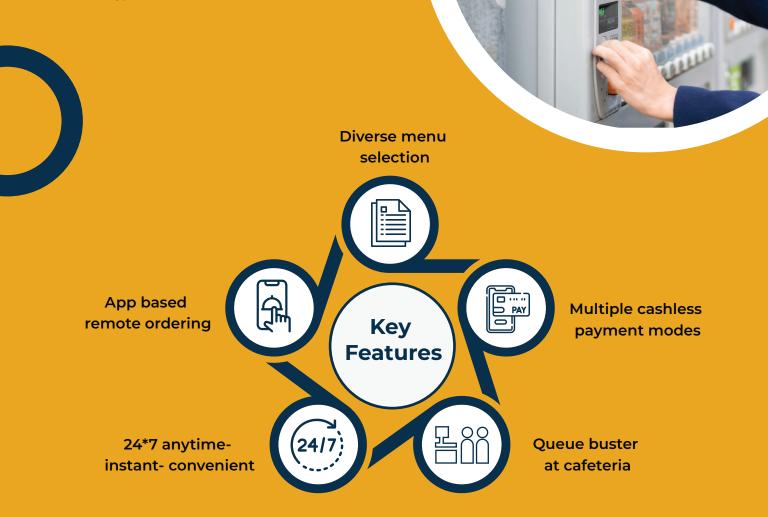

#### Workplace Food Solutions As Per The New Normal

We bring best-in-class processes to support our vending solution, in association with our vendor partners, enabled by effective digital technology.

# WORKPLACE BEVERAGE SOLUTION

We are constantly investing in research and development, working closely with our customers to keep up-to-date with consumers' tastes and preferences. Our team constantly focuses on what people want, not just their taste in coffee / tea but the way they wish to consume it, the times they want to enjoy it and the style in which they wish to experience it.