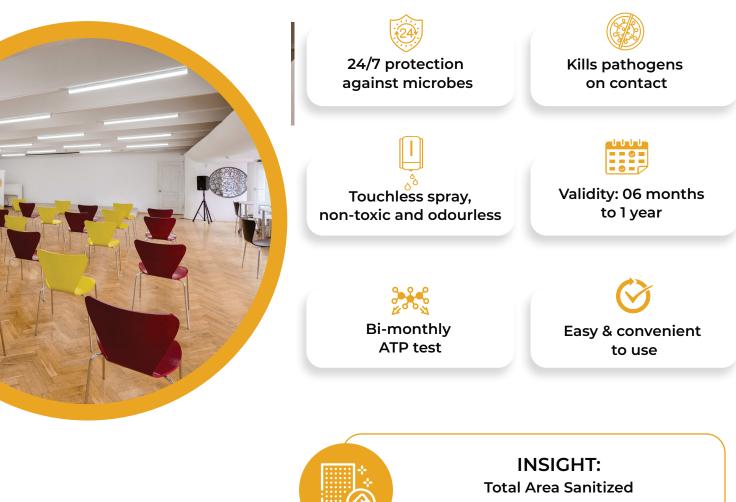

#### **Electrostatic Surface Protection Barrier:**

Electrostatic Surface Barrier technology can completely cover even the most hard-to-reach nooks and crannies. It has been conducted in large spaces like cafeterias, auditoriums, conference halls, common spaces etc.

43,42,697.92 sq.ft

#### **Hygiene Measurement By ATP Meter**

Using an ATP Meter gives us intelligence about the present level of contamination in the facility and the level of treatment required. For sampling, we choose all high touch surfaces like seats, doorknobs, lift buttons, handrail, etc. to know the risk level.