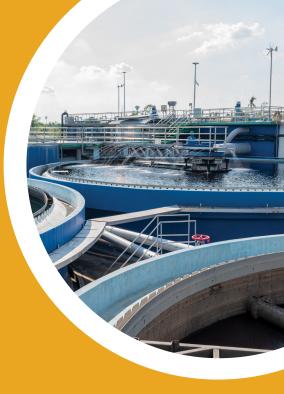

#### Water Management:

Our team of experts assess existing water consumption and requirement of the facility, identify gaps of water wastage, identify location of water consumption measurement and thereafter suggest ways to optimize water consumption.

#### Insight:

Managed water conservation project for 2 million sq.ft. built up area